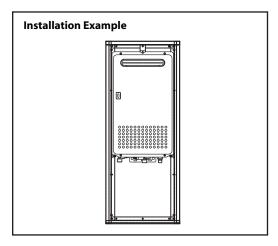

## **RB-600F Recess Box**

(For Model N-0631S-OD and NR71-OD)

- Made of powder coated steel for use with outdoor (-OD) models
- Outdoor installation eliminates venting while creating a clean installation
- Installating outdoors will provide more square footage within a home
- CSA-approved design that is designed to be mounted in a wall cavity and rated for zero clearance to combustibles\*
- Standard version also available

## • For Outdoor Models NR71-OD N-0631S-OD

\*This accessory is rated for zero clearance to combustibles. In order to perform necessary maintenance on the water heater, 2' of clearance is recommended from the front of the recess box.