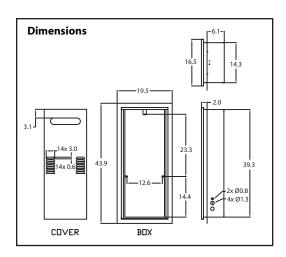

## **RB-600F Recess Box**

(For Model N-0631S-OD and NR71-OD)

- Made of powder coated steel for use with outdoor (-OD) models
- Outdoor installation eliminates venting while creating a clean installation
- Installating outdoors will provide more square footage within a home
- CSA-approved design that is designed to be mounted in a wall cavity and rated for zero clearance to combustibles\*
- Standard version also available

## • For Outdoor Models NR71-OD N-0631S-OD

\*This accessory is rated for zero clearance to combustibles. In order to perform necessary maintenance on the water heater, 2' of clearance is recommended from the front of the recess box.