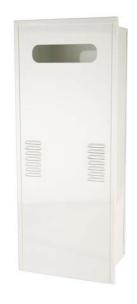

## **RB-600F Recess Box**

(For Model N-0631S-OD and NR71-OD)

- Made of powder coated steel for use with outdoor (-OD) models
- Outdoor installation eliminates venting while creating a clean installation
- Installating outdoors will provide more square footage within a home
- CSA-approved design that is designed to be mounted in a wall cavity and rated for zero clearance to combustibles\*
- Standard version also available

## Recess Box Models Recess Box with Flange (#RB-600F) Standard Version (#RB-600)